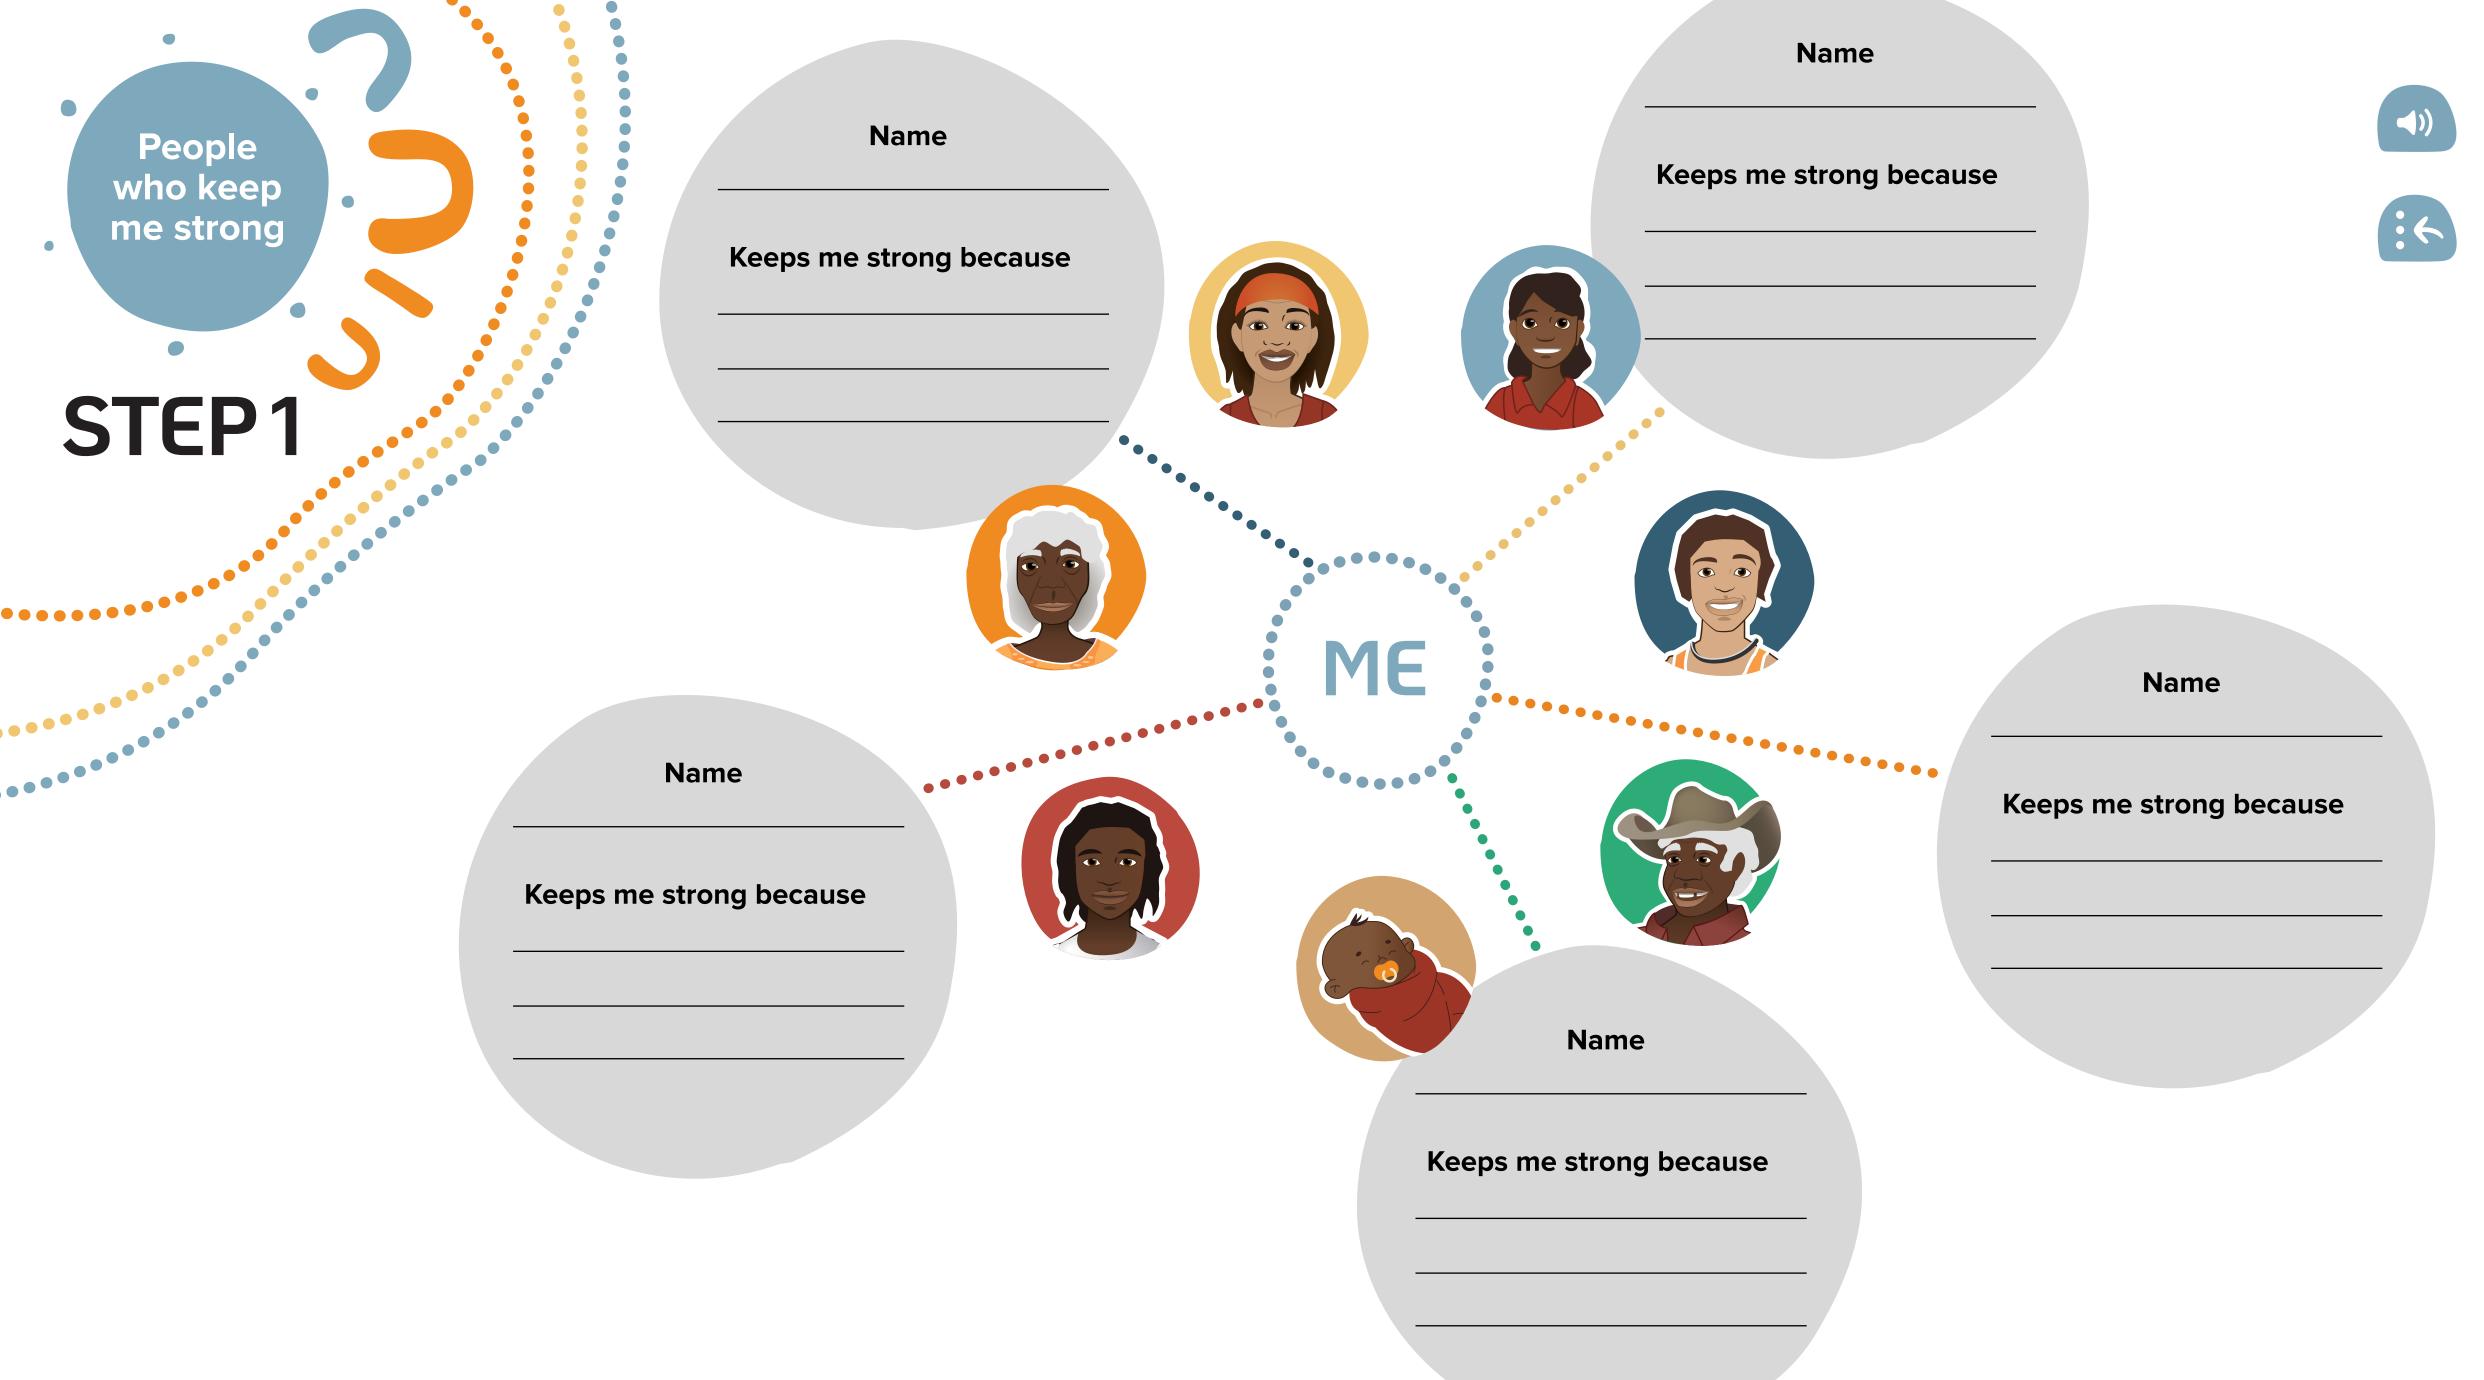

# MAH.



Let's start

| Name   |          |  |  |
|--------|----------|--|--|
| Date   |          |  |  |
| Date o | of birth |  |  |

# STAY STRONG

4-step care plan



who keep

me strong









for change











## MY FIRST GOAL

Why would making this goal or change be a good thing to do?

1 What could be the first step to reaching this goal?

Who would help?

When would I do it?

2 What could be another step to reaching this goal?

Who would help?

When would I do it?

MY SECOND GOAL

Why would making this goal or change be a good thing to do?

1 What could be the first step to reaching this goal?

Who would help?

When would I do it?

2 What could be another step to reaching this goal?

Who would help? \_\_\_\_\_

When would I do it?

Goals

for

change

STEP 4

| Oth               | ner important things I can do (eg like see GP) |
|-------------------|------------------------------------------------|
| O                 |                                                |
| O