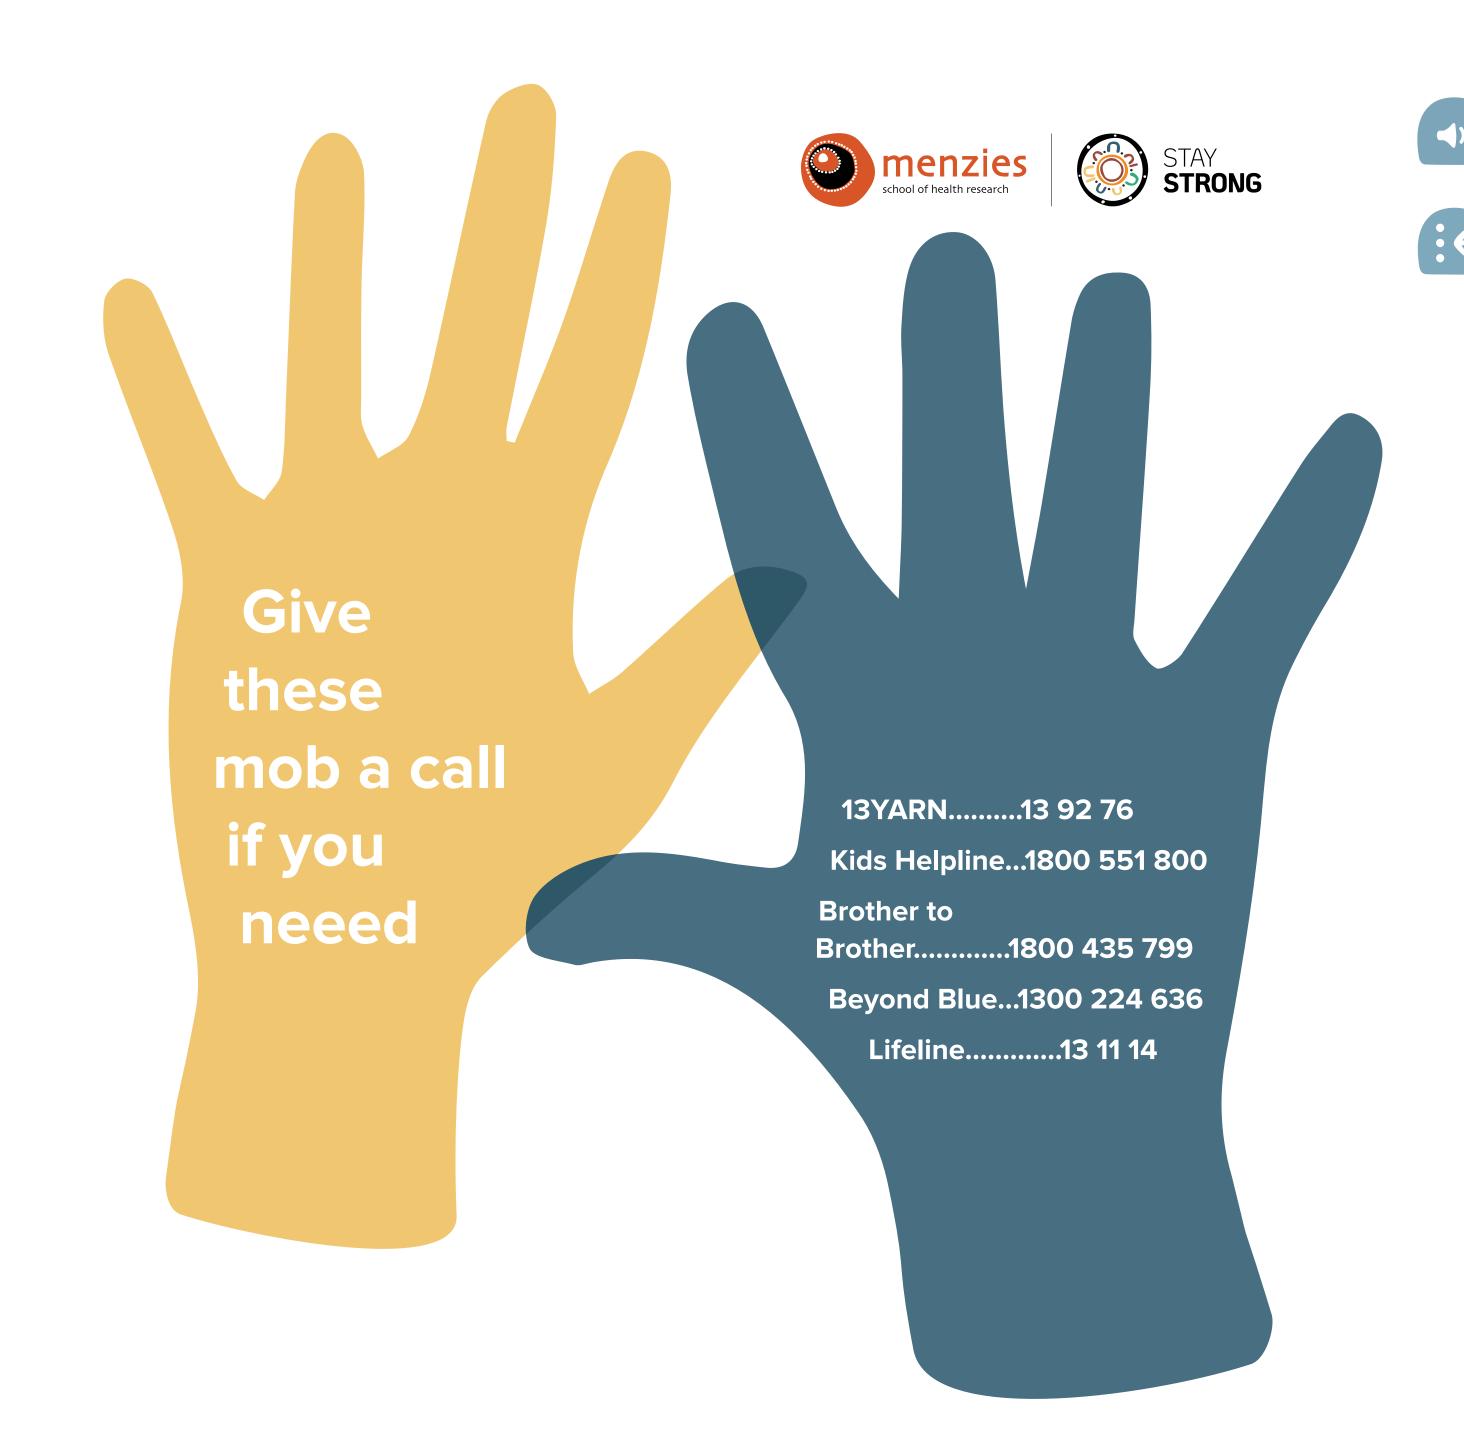

### REACH OUT FOR HELP

During tough times it is good to have extra help - especially after hours or at night. Here are some suggestions for where to find extra help.

- A trusted support person
- Family, friends, elders or healers
- Your local health centre
- Your local hospital