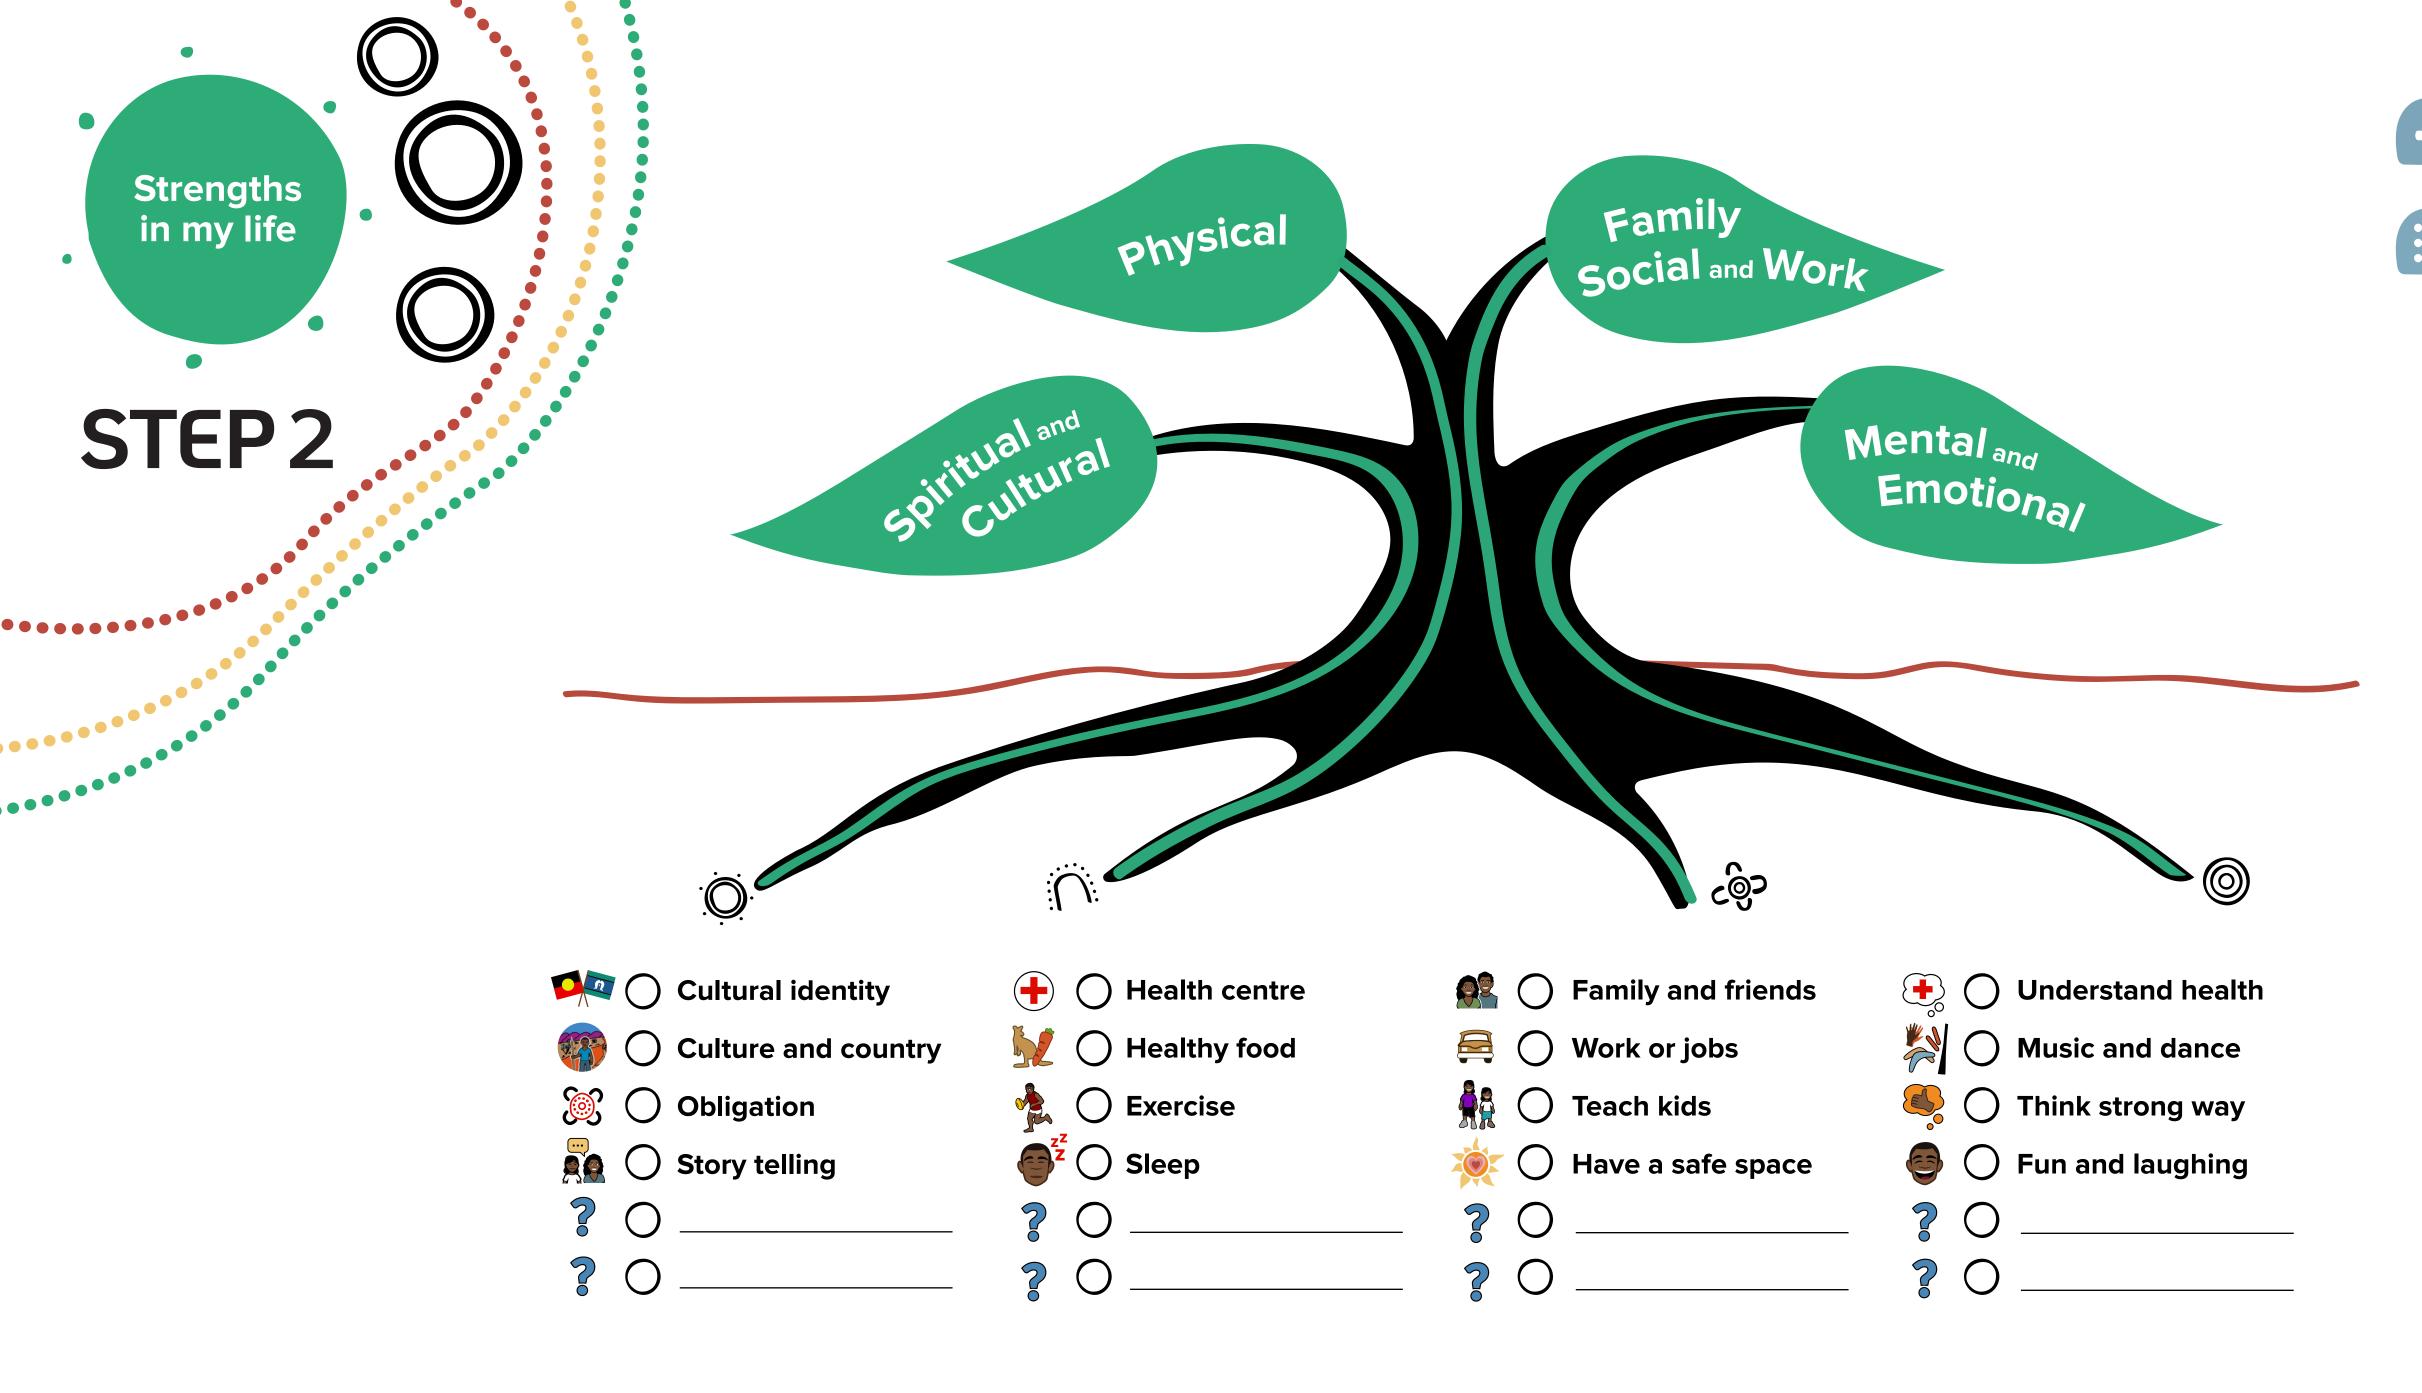

# MAH.



Let's start

| Name   |          |  |  |
|--------|----------|--|--|
| Date   |          |  |  |
| Date o | of birth |  |  |

# STAY STRONG

4-step care plan



who keep

me strong









for change











## MY FIRST GOAL

Why would making this goal or change be a good thing to do?

1 What could be the first step to reaching this goal?

Who would help?

When would I do it?

2 What could be another step to reaching this goal?

Who would help?

When would I do it?

MY SECOND GOAL

Why would making this goal or change be a good thing to do?

1 What could be the first step to reaching this goal?

Who would help?

When would I do it?

2 What could be another step to reaching this goal?

Who would help? \_\_\_\_\_

When would I do it?

Goals

for

change

STEP 4

| Oth               | ner important things I can do (eg like see GP) |
|-------------------|------------------------------------------------|
| O                 |                                                |
| O