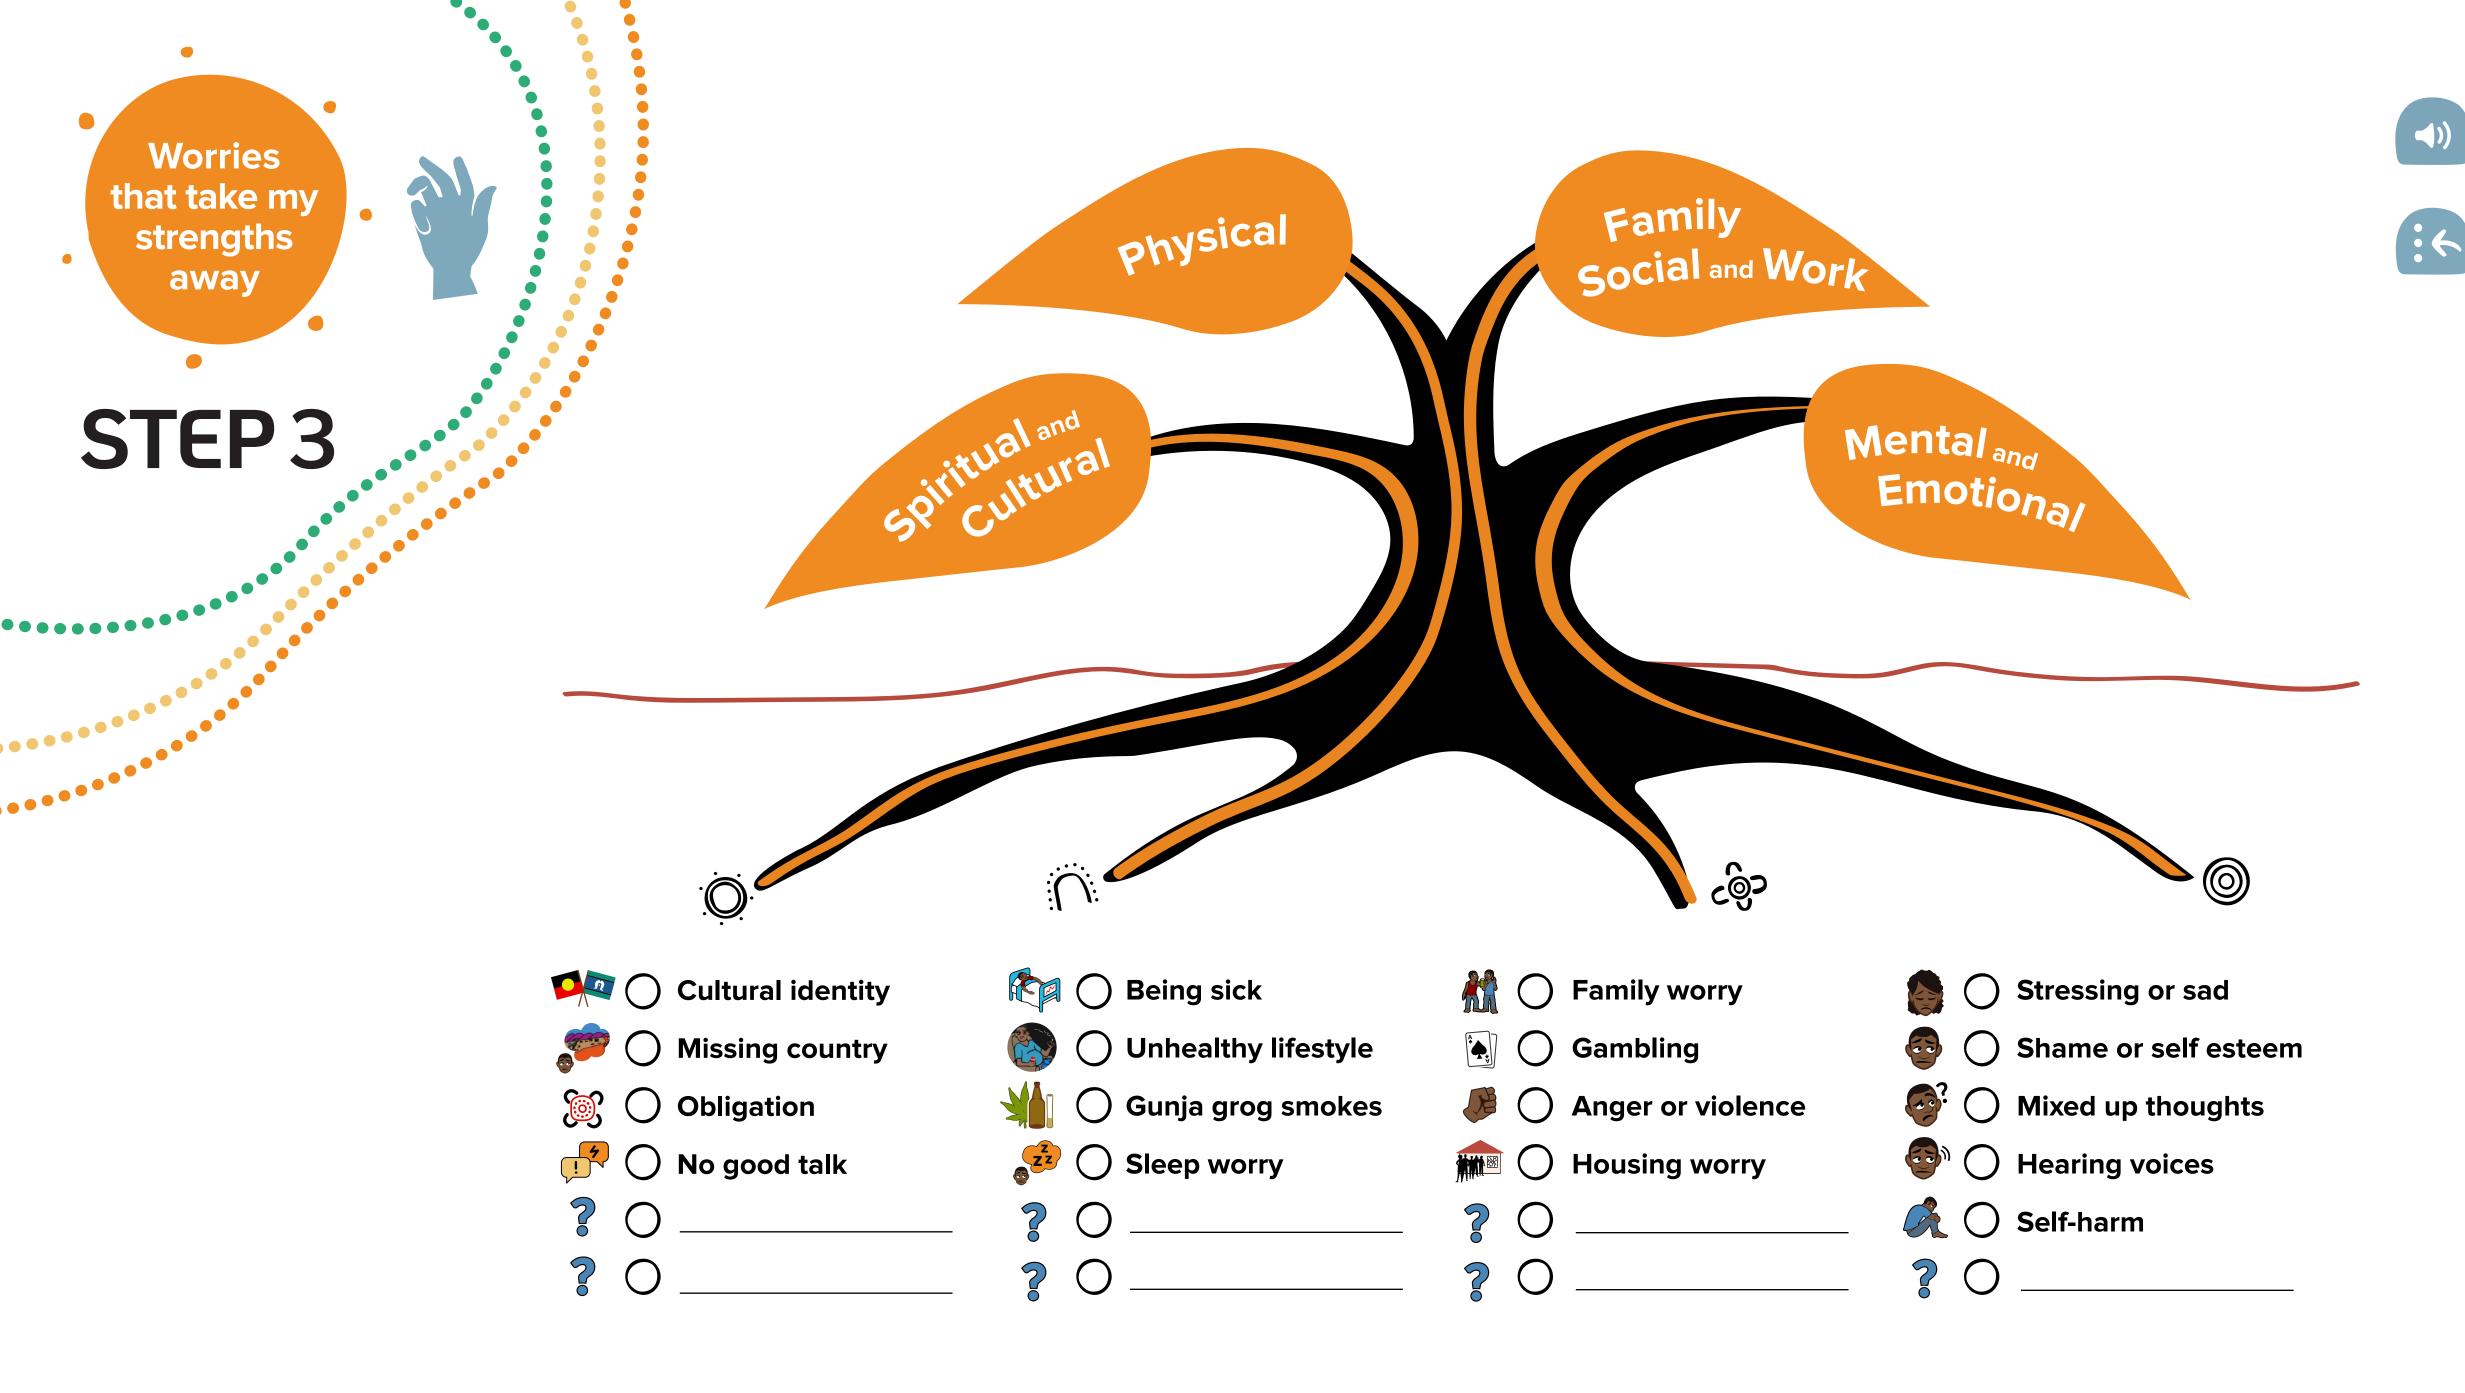

# MAH.



Let's start

| Name   |          |  |  |
|--------|----------|--|--|
| Date   |          |  |  |
| Date o | of birth |  |  |

# STAY STRONG

4-step care plan



who keep

me strong









for change











## MY FIRST GOAL

Why would making this goal or change be a good thing to do?

1 What could be the first step to reaching this goal?

Who would help?

When would I do it?

2 What could be another step to reaching this goal?

Who would help?

When would I do it?

MY SECOND GOAL

Why would making this goal or change be a good thing to do?

1 What could be the first step to reaching this goal?

Who would help?

When would I do it?

2 What could be another step to reaching this goal?

Who would help? \_\_\_\_\_

When would I do it?

Goals

for

change

STEP 4

| Oth               | ner important things I can do (eg like see GP) |
|-------------------|------------------------------------------------|
| O                 |                                                |
| O