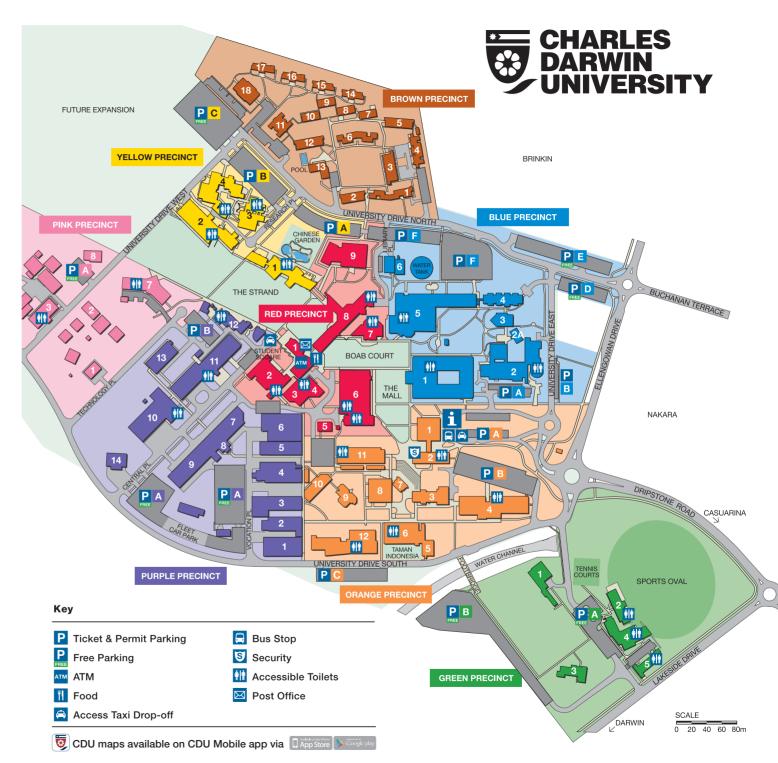

| Faculty & Information Centres                                | Building  | Car Park |
|--------------------------------------------------------------|-----------|----------|
| Information Centre                                           | 1 ORANGE  | A ORANGE |
| Library                                                      | 8 RED     | F BLUE   |
| Security                                                     | 2 ORANGE  | A ORANGE |
| Australian Centre for Indigenous<br>Knowledges and Education | 2 BLUE    | A BLUE   |
| Engineering, Health, Science & the Environment               | 5 BLUE    | F BLUE   |
| Law, Education, Business & Arts                              | 5 BLUE    | F BLUE   |
| Vocational Education & Training                              | 4 RED     | A PURPLE |
| Key Facilities                                               | Building  | Car Park |
| Art Gallery                                                  | 12 ORANGE | C ORANGE |
| Bookshop                                                     | 1 RED     | F BLUE   |
| Centre for Youth<br>& Community Music                        | 6 ORANGE  | B ORANGE |
| Childcare Centre                                             | 3 GREEN   | A GREEN  |
| Chinese Garden - adjacent                                    | 1 YELLOW  | A YELLOW |
| Essington International Senior College                       | 4 ORANGE  | B ORANGE |
| Executive, Administration & Corporate Offices                | 12 ORANGE | C ORANGE |
| Taman Indonesia - adjacent                                   | 6 ORANGE  | C ORANGE |
| Information Technology<br>& Management Support               | 3 RED     | A PURPLE |
| Mal Nairn Auditorium                                         | 7 RED     | F BLUE   |
| Menzies School of Health Research                            | 9 RED     | A YELLOW |
| Nan Giese Gallery                                            | 10 ORANGE | A PURPLE |
| Navitas                                                      | 2 ORANGE  | A ORANGE |
| North Australian Centre for Oil and Gas                      | 7 PINK    | B PURPLE |
| Northern Editions                                            | 9 ORANGE  | C ORANGE |
| Northern Territory Medical<br>Program                        | 4 YELLOW  | B YELLOW |
| International House Darwin Reception                         | 1 BROWN   | F BLUE   |
| Post Office                                                  | 1 RED     | F BLUE   |
| Printery                                                     | 1 GREEN   | A GREEN  |
| Student Square & Basketball Court                            | 2 RED     | A PURPLE |
| Territory FM 104.1                                           | 6 ORANGE  | C ORANGE |
| University Theatre                                           | 3 ORANGE  | B ORANGE |
| •                                                            | _         |          |