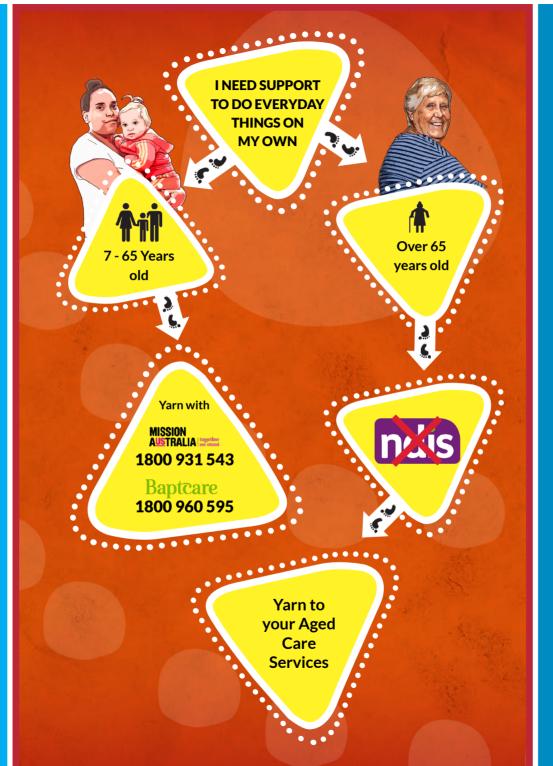

You can get NDIS support if you are:

- Under 65 Years old
- Have a problem that is lifelong and affects you being able to do everyday things by yourself, this may be looking after the house, hanging out with family/friends, looking after yourself, finding work, caring for family....
- Are an Australian citizen

Open Monday to Friday 8am to 8pm 1800 800 110 enquiries@ndis.gov.au

contactus@kudosservices.com.au T: (08) 8348 6500

Baptcare

Port Pirie Baptcare 1800 960 595

Port Augusta and Whyalla Mission Australia 1800 931 543