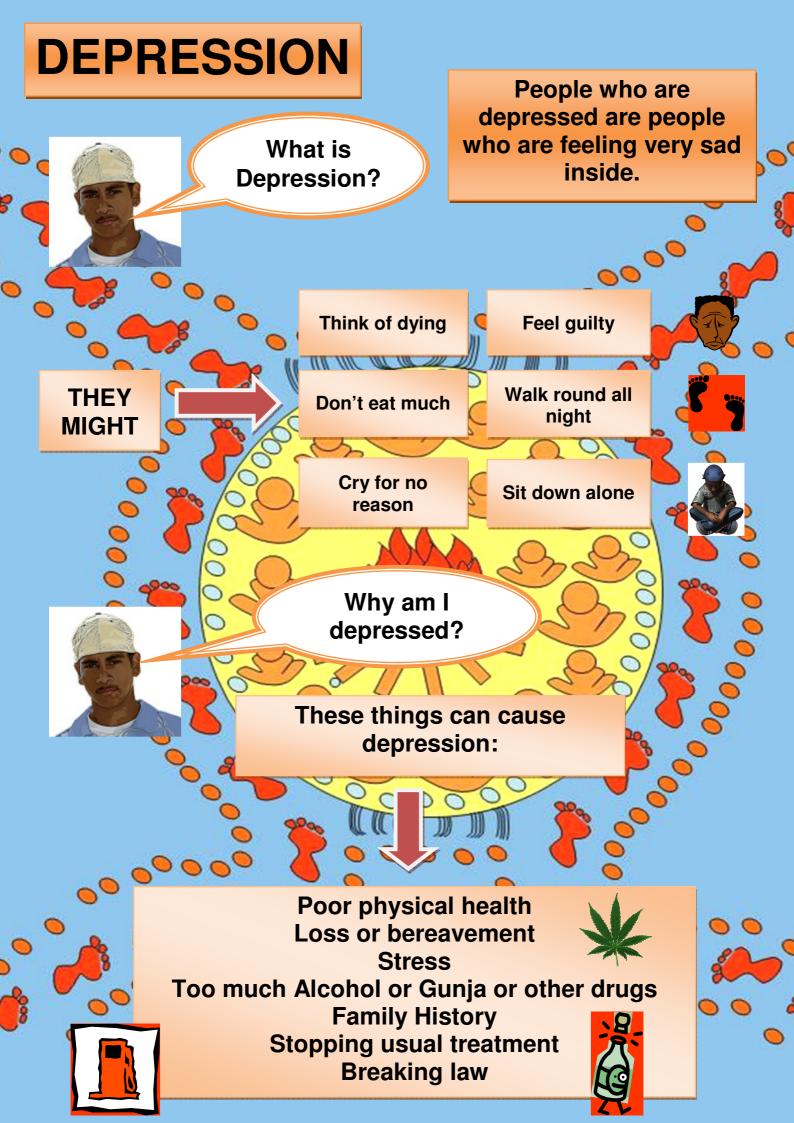

What change helps if you are depressed or very sad inside?

## **OUTSIDE CHANGES**

Family, Elders Traditional healer Clinic Mob Mental Health Mob Antidepressant tablets with dosette or Webster pack Hunting, fishing, dance Going to country Stopping gunja, alcohol or other drugs

## **INSIDE CHANGES**

Know about treatment

Remember totems, family, elders

Think with your head not with your heart



How do you make change?

Everyone can make change - when they are ready There are lots of different ways to change Telling people they SHOULD change doesn't help Letting them know you think they CAN change does help Everyone changes in his or her own time Small steps can lead to big changes

> This information sheet is produced by AIMHI NT 2005 (updated 2008.) We invite your feedback and comme